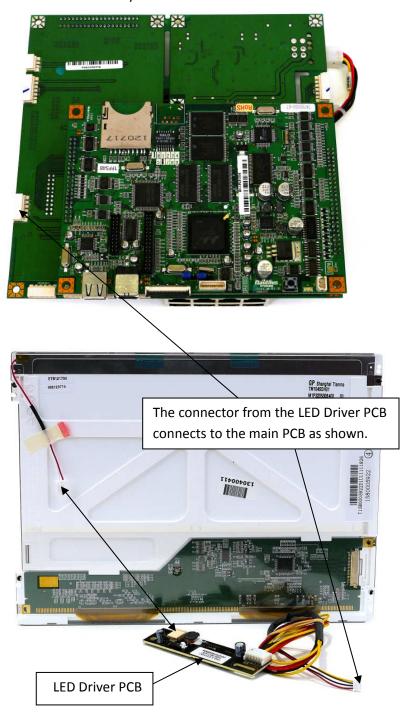

<u>Subject: Installation confirmation for TM104SDH01-NH5000CE</u> The connections for your new TM104SDH01-NH5000CE with LED driver and cable kit are provided below. This kit is compatible with the Tranax/Hyosung NH5000CE model only. The LED driver and cabling is provided with your new LCD Panel. This provides power for your LED backlight within the LCD. You no longer need your old original inverter. Connect directly as shown below.